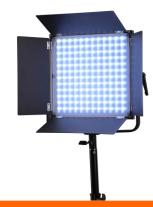

## **LED Panel With App Control And 15 Light Effects**

- 576 LEDs: 144 warm white LEDs, 144 cool white LEDs, 288 RGB LEDs
- Powerful: 60 W output
- Creative effects: 15 light effects adjustable
- Flexibility: Brightness, color temperature and RGB colors adjustable
- Convenient operation: controllable via buttons or app
- Flexible power supply: Operable via power cord or NP-F rechargeable batteries

| Technical Data                                                             |                                                                                                                                                                                           |
|----------------------------------------------------------------------------|-------------------------------------------------------------------------------------------------------------------------------------------------------------------------------------------|
| Number of LEDs                                                             | 576 (144 cool white / 144 warm white / 288 RGB)                                                                                                                                           |
| Power                                                                      | 60.0 W CCT / 30.0 W RGB                                                                                                                                                                   |
| Color temperature                                                          | 2,700 – 10,000 K                                                                                                                                                                          |
| Energy efficiency class (EU 2017/1369)                                     | F                                                                                                                                                                                         |
| EU energy efficiency class spectrum (EU 2017/1369)                         | A – G                                                                                                                                                                                     |
| Hues                                                                       | 000 - 360                                                                                                                                                                                 |
| Color rendering index (CRI)   Television Lighting Consistency Index (TLCI) | 96+   97+                                                                                                                                                                                 |
| Power adjustment                                                           | 0 - 100 %, adjustable in 1-% steps                                                                                                                                                        |
| Illuminance                                                                | 2,700 K: 1,970 lux (1 m), 7,000 lux (0.5 m)<br>5,500 K: 2,240 lux (1 m), 8,050 lux (0.5 m)<br>7,500 K: 2,200 lux (1 m), 7,750 lux (0.5 m)<br>10,000 K: 1,950 lux (1 m), 6,750 lux (0.5 m) |
| Light effects                                                              | 15                                                                                                                                                                                        |
| Bowens S-Type mount                                                        | No                                                                                                                                                                                        |
| Remote control                                                             | Арр                                                                                                                                                                                       |
| Bluetooth®* version                                                        | 5.0                                                                                                                                                                                       |
| Radio frequency band                                                       | 2.402 – 2.480 GHz                                                                                                                                                                         |
| Transmission power maximum                                                 | 4 dBm                                                                                                                                                                                     |
| Battery operation   Battery running time                                   | 2x NP-F type lithium-ion batteries   approx. 60 min                                                                                                                                       |
| Power supply                                                               | About power supply "Rollei Power Supply for VIBE Panel 900 RGB / Pixel Pro", Input: 100 - 240 V ~ 2,0 A / 50/60 Hz, Output: 15,0 V / 5,0 A, 75,0 W / Protection class: II                 |
| Connections                                                                | Power connector, 2x battery connector, spigot connector                                                                                                                                   |
| Dimensions (L x W x H)   Weight                                            | 38.5 x 37.5 x 6 cm   1.7 kg                                                                                                                                                               |