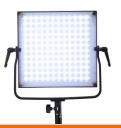

## **LED Panel With App Control And 15 Light Effects**

- 576 LEDs: 144 warm white LEDs, 144 cool white LEDs, 288 RGB LEDs
- Powerful: 60 W output
- Creative effects: 15 light effects adjustable
- Flexibility: Brightness, color temperature and RGB colors adjustable
- Convenient operation: controllable via buttons or app
- Flexible power supply: Operable via power cord or NP-F rechargeable batteries

| Technical Data                                                             |                                                                                                                                                                                           |
|----------------------------------------------------------------------------|-------------------------------------------------------------------------------------------------------------------------------------------------------------------------------------------|
| Number of LEDs                                                             | 576 (144 cool white / 144 warm white / 288 RGB)                                                                                                                                           |
| Power                                                                      | 60.0 W CCT / 30.0 W RGB                                                                                                                                                                   |
| Color temperature                                                          | 2,700 – 10,000 K                                                                                                                                                                          |
| Energy efficiency class (EU 2017/1369)                                     | F                                                                                                                                                                                         |
| EU energy efficiency class spectrum (EU 2017/1369)                         | A – G                                                                                                                                                                                     |
| Hues                                                                       | 000 - 360                                                                                                                                                                                 |
| Color rendering index (CRI)   Television Lighting Consistency Index (TLCI) | 96+   97+                                                                                                                                                                                 |
| Power adjustment                                                           | 0 - 100 %, adjustable in 1-% steps                                                                                                                                                        |
| Illuminance                                                                | 2,700 K: 1,970 lux (1 m), 7,000 lux (0.5 m)<br>5,500 K: 2,240 lux (1 m), 8,050 lux (0.5 m)<br>7,500 K: 2,200 lux (1 m), 7,750 lux (0.5 m)<br>10,000 K: 1,950 lux (1 m), 6,750 lux (0.5 m) |
| Light effects                                                              | 15                                                                                                                                                                                        |
| Bowens S-Type mount                                                        | No                                                                                                                                                                                        |
| Remote control                                                             | Арр                                                                                                                                                                                       |
| Bluetooth®* version                                                        | 5.0                                                                                                                                                                                       |
| Radio frequency band                                                       | 2.402 – 2.480 GHz                                                                                                                                                                         |
| Transmission power maximum                                                 | 4 dBm                                                                                                                                                                                     |
| Battery operation   Battery running time                                   | 2x NP-F type lithium-ion batteries   approx. 60 min                                                                                                                                       |
| Power supply                                                               | About power supply "Rollei Power Supply for VIBE Panel 900 RGB / Pixel Pro", Input: 100 - 240 V ~ 2,0 A / 50/60 Hz, Output: 15,0 V / 5,0 A, 75,0 W / Protection class: II                 |
| Connections                                                                | Power connector, 2x battery connector, spigot connector                                                                                                                                   |
| Dimensions (L x W x H)   Weight                                            | 38.5 x 37.5 x 6 cm   1.7 kg                                                                                                                                                               |